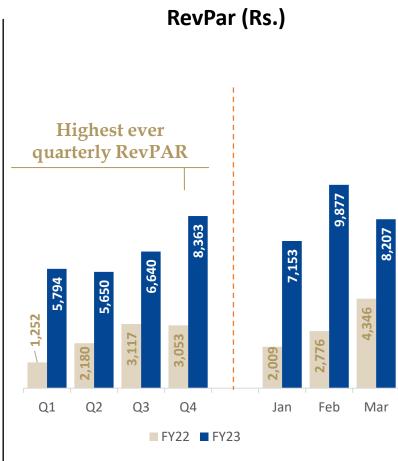

# Strongest quarter ever – Q4FY23

| Touching all-time highs    | Vs Q4FY23   | Vs Q3FY23 | Vs Q4FY22 |  |
|----------------------------|-------------|-----------|-----------|--|
| ADR                        | Rs 11,304   | +11%      | +108%     |  |
| Hospitality Revenue        | Rs 3,097 mn | +17%      | +2.5x     |  |
| Consolidated Revenue       | Rs 3,458 mn | +17%*     | +2.3x     |  |
| Hospitality EBITDA         | Rs 1,473 mn | +36%      | +5.0x     |  |
| Hospitality EBITDA Margin  | 47.6%       | +7 pp     | +24 pp    |  |
| Consolidated EBITDA        | Rs 1,603 mn | +34%*     | +4.3x     |  |
| Consolidated EBITDA Margin | 46.4%       | +6 pp*    | +22 pp    |  |

# Highest operating performance in Q4FY23 - Hotels

<sup>\*</sup>Includes contractual employees