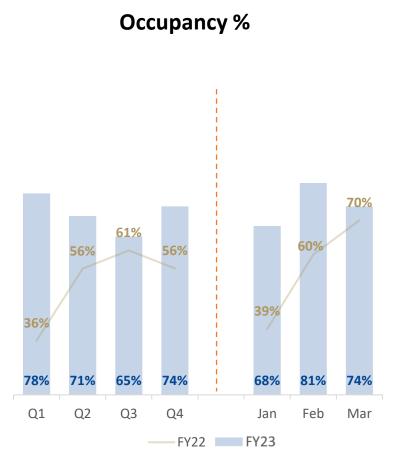

# Highest operating performance in Q4FY23 - Hotels

<sup>\*</sup>Includes contractual employees

### FY23 Revenue Rs. 10,281 Mn

|              | Q4FY23 | Q3FY23 | QoQ%  | Q4FY22 | YoY%  | FY23  | FY22  |
|--------------|--------|--------|-------|--------|-------|-------|-------|
| ADR (Rs.)    |        |        |       |        |       |       |       |
| MMR          | 11,976 | 11,037 | 9%    | 5,797  | 107%  | 9,741 | 4,714 |
| Bengaluru    | 10,818 | 9,495  | 14%   | 5,572  | 94%   | 8,825 | 4,403 |
| Hyderabad    | 12,532 | 10,462 | 20%   | 4,974  | 152%  | 9,624 | 4,850 |
| Pune         | 5,819  | 5,582  | 4%    | 3,914  | 49%   | 5,460 | 3,505 |
| Combined     | 11,304 | 10,168 | 11%   | 5,429  | 108%  | 9,169 | 4,576 |
| Occupancy %  |        |        |       |        |       |       |       |
| MMR          | 77%    | 67%    | 10 pp | 60%    | 17 pp | 74%   | 58%   |
| Bengaluru    | 66%    | 50%    | 16 pp | 30%    | 36 pp | 61%   | 28%   |
| Hyderabad    | 67%    | 64%    | 2 pp  | 56%    | 11 pp | 69%   | 45%   |
| Pune         | 82%    | 81%    | 1 pp  | 71%    | 11 pp | 84%   | 64%   |
| Combined     | 74%    | 65%    | 9 pp  | 56%    | 18 pp | 72%   | 51%   |
| RevPAR (Rs.) |        |        |       |        |       |       |       |
| MMR          | 9,208  | 7,405  | 24%   | 3,466  | 166%  | 7,211 | 2,715 |
| Bengaluru    | 7,145  | 4,784  | 49%   | 1,692  | 322%  | 5,363 | 1,220 |
| Hyderabad    | 8,355  | 6,733  | 24%   | 2,768  | 202%  | 6,650 | 2,169 |
| Pune         | 4,785  | 4,529  | 6%    | 2,767  | 73%   | 4,583 | 2,253 |
| Combined     | 8,363  | 6,640  | 26%   | 3,053  | 174%  | 6,605 | 2,355 |