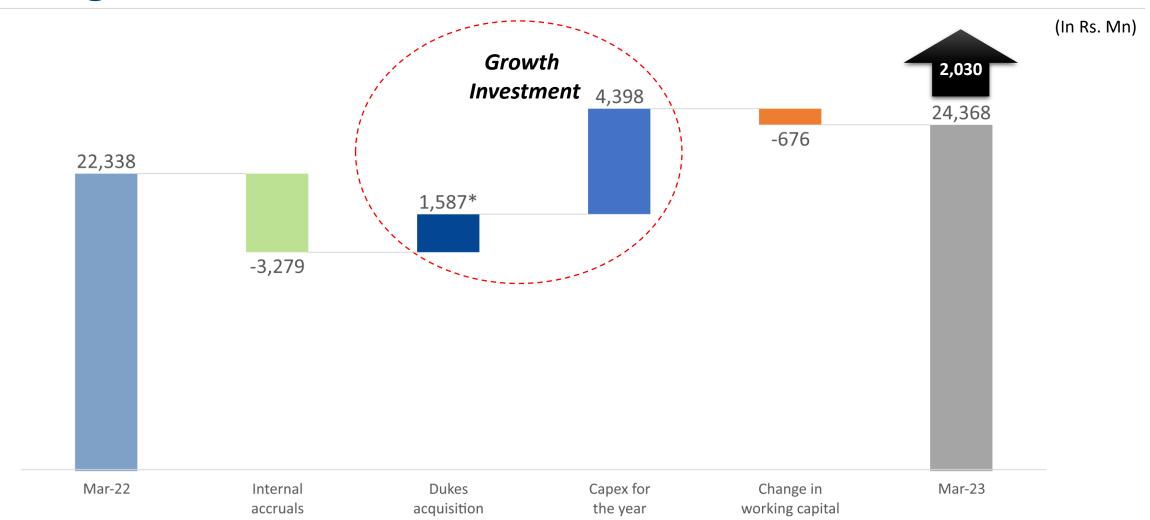

# **Leverage Position**

(In Rs. Mn)

### Under construction assets to generate ~20% returns (EBITDA on Invested capital)

|                                                              | Mar-21 | Mar-22 | Mar-23 |
|--------------------------------------------------------------|--------|--------|--------|
| Allocable to operating assets                                | 14,403 | 14,147 | 11,757 |
| Allocable to under-construction/to be operationalized assets | 4,308  | 8,191  | 12,611 |
| Total Debt                                                   | 18,711 | 22,338 | 24,368 |
|                                                              |        |        |        |
| EBITDA (Rs mn)                                               | 290*   | 1,204* | 5,023  |
|                                                              |        |        |        |
| Capex Spend YTD (Rs mn)                                      | 1,433  | 3,489  | 4,398  |
|                                                              |        |        |        |
| Interest Rate (%)                                            | 8.04   | 7.52   | 8.75   |
|                                                              |        | Repo r | ate up |