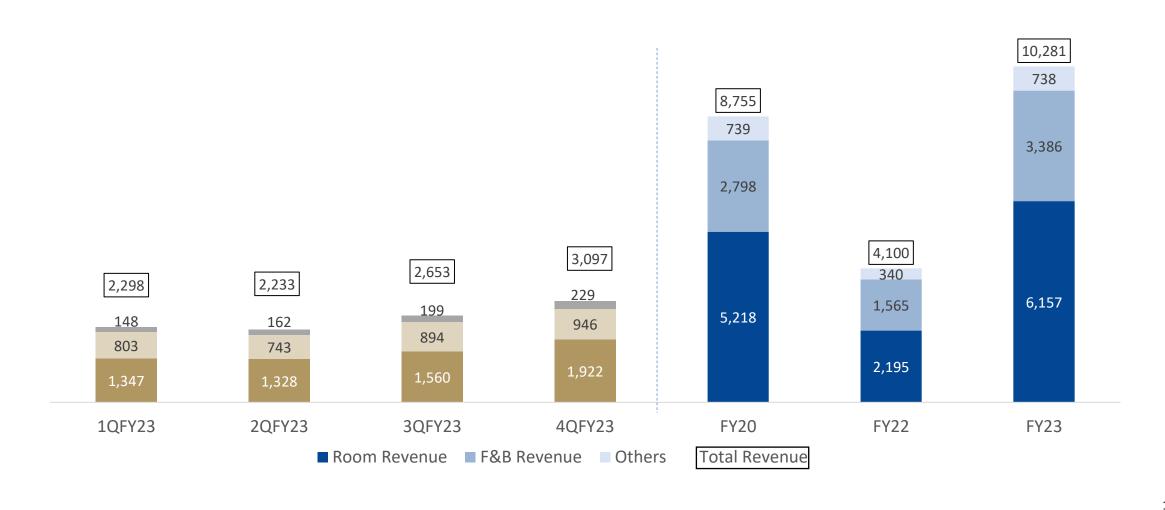

### **Q4FY23 Adjusted Revenue**

### **FY23 Adjusted Revenue**

### Q4FY23 Revenue Rs. 3,097 Mn

### FY23 Revenue Rs. 10,281 Mn

|              | Q4FY23 | Q3FY23 | QoQ%  | Q4FY22 | YoY%  | FY23  | FY22  |
|--------------|--------|--------|-------|--------|-------|-------|-------|
| ADR (Rs.)    |        |        |       |        |       |       |       |
| MMR          | 11,976 | 11,037 | 9%    | 5,797  | 107%  | 9,741 | 4,714 |
| Bengaluru    | 10,818 | 9,495  | 14%   | 5,572  | 94%   | 8,825 | 4,403 |
| Hyderabad    | 12,532 | 10,462 | 20%   | 4,974  | 152%  | 9,624 | 4,850 |
| Pune         | 5,819  | 5,582  | 4%    | 3,914  | 49%   | 5,460 | 3,505 |
| Combined     | 11,304 | 10,168 | 11%   | 5,429  | 108%  | 9,169 | 4,576 |
| Occupancy %  |        |        |       |        |       |       |       |
| MMR          | 77%    | 67%    | 10 pp | 60%    | 17 pp | 74%   | 58%   |
| Bengaluru    | 66%    | 50%    | 16 pp | 30%    | 36 pp | 61%   | 28%   |
| Hyderabad    | 67%    | 64%    | 2 pp  | 56%    | 11 pp | 69%   | 45%   |
| Pune         | 82%    | 81%    | 1 pp  | 71%    | 11 pp | 84%   | 64%   |
| Combined     | 74%    | 65%    | 9 pp  | 56%    | 18 pp | 72%   | 51%   |
| RevPAR (Rs.) |        |        |       |        |       |       |       |
| MMR          | 9,208  | 7,405  | 24%   | 3,466  | 166%  | 7,211 | 2,715 |
| Bengaluru    | 7,145  | 4,784  | 49%   | 1,692  | 322%  | 5,363 | 1,220 |
| Hyderabad    | 8,355  | 6,733  | 24%   | 2,768  | 202%  | 6,650 | 2,169 |
| Pune         | 4,785  | 4,529  | 6%    | 2,767  | 73%   | 4,583 | 2,253 |
| Combined     | 8,363  | 6,640  | 26%   | 3,053  | 174%  | 6,605 | 2,355 |