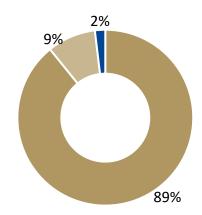

# Chalet Hotels Limited ESG Score

TICKER: CHALET Industry: TRT Hotels, Resorts & Cruise Lines Country: Republic of India

**ESG Score Result** 

43

First hospitality company globally to sign up for all the three initiatives of The Climate Group

### •

- ✓ All properties in the Company's portfolio to move to 100% renewable energy by FY31
- ✓ 75%\* of power sourced through renewable resources as on 31 March 2023