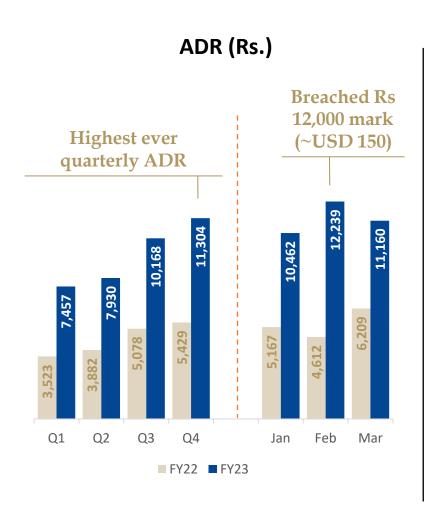

# ADR growth – strong momentum

(In Rs. Mn)

### FY23 Revenue Rs. 10,281 Mn

|              | Q4FY23 | Q3FY23 | QoQ%  | Q4FY22 | YoY%  | FY23  | FY22  |
|--------------|--------|--------|-------|--------|-------|-------|-------|
| ADR (Rs.)    |        |        |       |        |       |       |       |
| MMR          | 11,976 | 11,037 | 9%    | 5,797  | 107%  | 9,741 | 4,714 |
| Bengaluru    | 10,818 | 9,495  | 14%   | 5,572  | 94%   | 8,825 | 4,403 |
| Hyderabad    | 12,532 | 10,462 | 20%   | 4,974  | 152%  | 9,624 | 4,850 |
| Pune         | 5,819  | 5,582  | 4%    | 3,914  | 49%   | 5,460 | 3,505 |
| Combined     | 11,304 | 10,168 | 11%   | 5,429  | 108%  | 9,169 | 4,576 |
| Occupancy %  |        |        |       |        |       |       |       |
| MMR          | 77%    | 67%    | 10 pp | 60%    | 17 pp | 74%   | 58%   |
| Bengaluru    | 66%    | 50%    | 16 pp | 30%    | 36 pp | 61%   | 28%   |
| Hyderabad    | 67%    | 64%    | 2 pp  | 56%    | 11 pp | 69%   | 45%   |
| Pune         | 82%    | 81%    | 1 pp  | 71%    | 11 pp | 84%   | 64%   |
| Combined     | 74%    | 65%    | 9 pp  | 56%    | 18 pp | 72%   | 51%   |
| RevPAR (Rs.) |        |        |       |        |       |       |       |
| MMR          | 9,208  | 7,405  | 24%   | 3,466  | 166%  | 7,211 | 2,715 |
| Bengaluru    | 7,145  | 4,784  | 49%   | 1,692  | 322%  | 5,363 | 1,220 |
| Hyderabad    | 8,355  | 6,733  | 24%   | 2,768  | 202%  | 6,650 | 2,169 |
| Pune         | 4,785  | 4,529  | 6%    | 2,767  | 73%   | 4,583 | 2,253 |
| Combined     | 8,363  | 6,640  | 26%   | 3,053  | 174%  | 6,605 | 2,355 |

# Poised on the SPRINGBOARD for GROWTH

The Fly Wheel Effect

Strong travel rebound

Passenger Air Traffic touching life-time highs

**Strong demand outpacing supply** 

ADRs in most domestic markets at 10-year highs