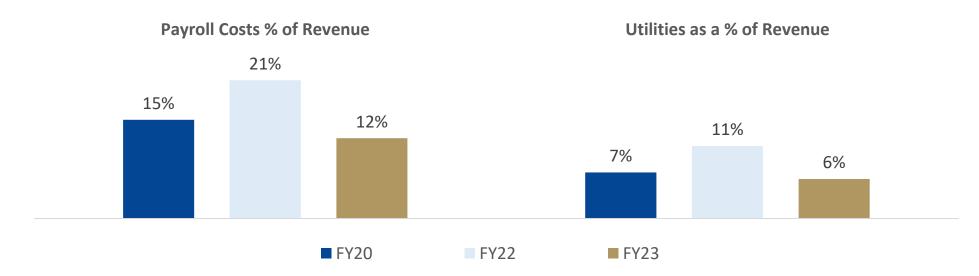

### **Improved performance**

Highest ever EBITDA margin driven by high revenue growth and efficient management of costs

Dow Jones Sustainability Indices (DJSI) score at 43, up 39% (31 last year)