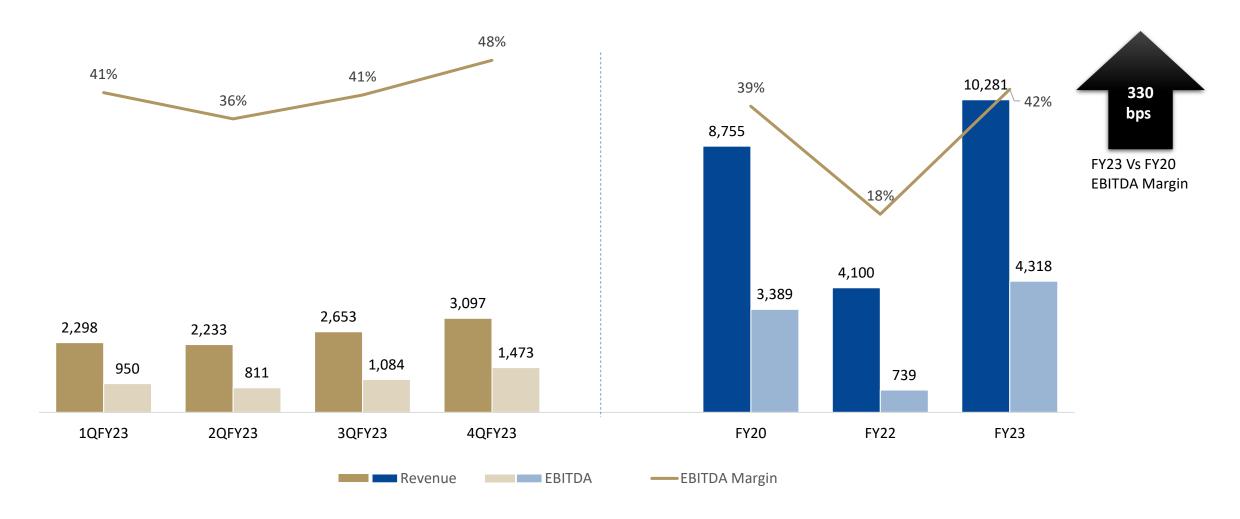

# Strongest quarter ever – Q4FY23

| Touching all-time highs    | Vs Q4FY23   | Vs Q3FY23 | Vs Q4FY22 |  |
|----------------------------|-------------|-----------|-----------|--|
| ADR                        | Rs 11,304   | +11%      | +108%     |  |
| Hospitality Revenue        | Rs 3,097 mn | +17%      | +2.5x     |  |
| Consolidated Revenue       | Rs 3,458 mn | +17%*     | +2.3x     |  |
| Hospitality EBITDA         | Rs 1,473 mn | +36%      | +5.0x     |  |
| Hospitality EBITDA Margin  | 47.6%       | +7 pp     | +24 pp    |  |
| Consolidated EBITDA        | Rs 1,603 mn | +34%*     | +4.3x     |  |
| Consolidated EBITDA Margin | 46.4%       | +6 pp*    | +22 pp    |  |

### **Improved performance**

Highest ever EBITDA margin driven by high revenue growth and efficient management of costs

Dow Jones Sustainability Indices (DJSI) score at 43, up 39% (31 last year)