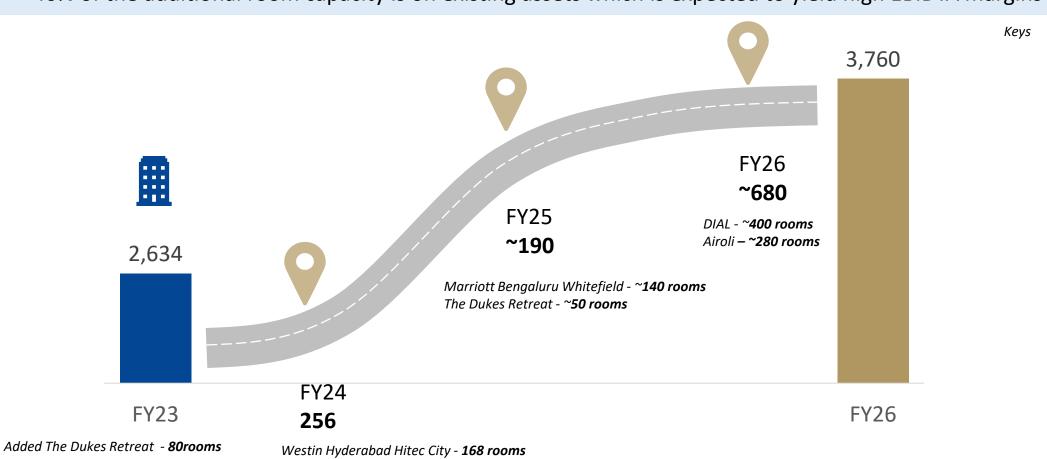

# **Announced pipeline – Hospitality**

~40% of the additional room capacity is on existing assets which is expected to yield high EBIDTA margins

Novotel Pune Nagar Road - 88 rooms

Westin Hyderabad Hitec City - **168 rooms** 

Novotel Pune Nagar Road - 88 additional rooms

# **Ongoing Projects - Hospitality**

5-star Hotel at Terminal 3, Delhi Airport ~400 rooms

**Expected hotel commissioning FY26** 

Addition of 88 rooms at Novotel Pune

Rooms ready, full OC awaited

The office space in the erstwhile Accenture Learning Centre Tower to be converted to additional ~140 guest rooms