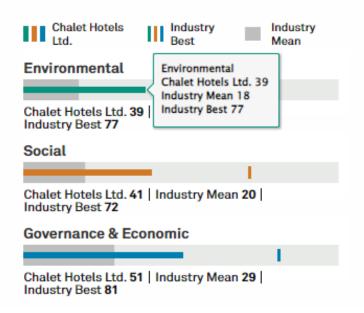

# Chalet Hotels Limited ESG Score

TICKER: CHALET Industry: TRT Hotels, Resorts & Cruise Lines Country: Republic of India

**ESG Score Result** 

43

First hospitality company globally to sign up for all the three initiatives of The Climate Group