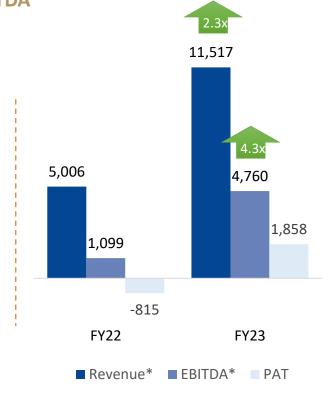

### **FY23 Adjusted Revenue**

# Profit & Loss Statement – 5 year trend

| FY23   | FY22                                                                          | FY21                                                                                                                                                                                                                                                                                                                                                 | FY20                                                                                                                                                                                                                                                                                                                                                                                                                                                                                                                 | FY19                                                                                                                                                                                                                                                                                                                                                                                                                                                                                                                                                                                                                                                                           |
|--------|-------------------------------------------------------------------------------|------------------------------------------------------------------------------------------------------------------------------------------------------------------------------------------------------------------------------------------------------------------------------------------------------------------------------------------------------|----------------------------------------------------------------------------------------------------------------------------------------------------------------------------------------------------------------------------------------------------------------------------------------------------------------------------------------------------------------------------------------------------------------------------------------------------------------------------------------------------------------------|--------------------------------------------------------------------------------------------------------------------------------------------------------------------------------------------------------------------------------------------------------------------------------------------------------------------------------------------------------------------------------------------------------------------------------------------------------------------------------------------------------------------------------------------------------------------------------------------------------------------------------------------------------------------------------|
| 9,169  | 4,576                                                                         | 4,040                                                                                                                                                                                                                                                                                                                                                | 8,482                                                                                                                                                                                                                                                                                                                                                                                                                                                                                                                | 8,210                                                                                                                                                                                                                                                                                                                                                                                                                                                                                                                                                                                                                                                                          |
| 72%    | 51%                                                                           | 30%                                                                                                                                                                                                                                                                                                                                                  | 71%                                                                                                                                                                                                                                                                                                                                                                                                                                                                                                                  | 77%                                                                                                                                                                                                                                                                                                                                                                                                                                                                                                                                                                                                                                                                            |
| 6,605  | 2,355                                                                         | 1,214                                                                                                                                                                                                                                                                                                                                                | 6,022                                                                                                                                                                                                                                                                                                                                                                                                                                                                                                                | 6,283                                                                                                                                                                                                                                                                                                                                                                                                                                                                                                                                                                                                                                                                          |
| 11,780 | 5,297                                                                         | 3,075                                                                                                                                                                                                                                                                                                                                                | 10,087                                                                                                                                                                                                                                                                                                                                                                                                                                                                                                               | 10,348                                                                                                                                                                                                                                                                                                                                                                                                                                                                                                                                                                                                                                                                         |
| 6,757  | 4,093                                                                         | 2,785                                                                                                                                                                                                                                                                                                                                                | 6,380                                                                                                                                                                                                                                                                                                                                                                                                                                                                                                                | 6,680                                                                                                                                                                                                                                                                                                                                                                                                                                                                                                                                                                                                                                                                          |
| 5,023  | 1,204                                                                         | 290                                                                                                                                                                                                                                                                                                                                                  | 3,708                                                                                                                                                                                                                                                                                                                                                                                                                                                                                                                | 3,668                                                                                                                                                                                                                                                                                                                                                                                                                                                                                                                                                                                                                                                                          |
| 43%    | 23%                                                                           | 9%                                                                                                                                                                                                                                                                                                                                                   | 37%                                                                                                                                                                                                                                                                                                                                                                                                                                                                                                                  | 36%                                                                                                                                                                                                                                                                                                                                                                                                                                                                                                                                                                                                                                                                            |
| 4,760# | 1,099                                                                         | 325                                                                                                                                                                                                                                                                                                                                                  | 3,708                                                                                                                                                                                                                                                                                                                                                                                                                                                                                                                | 3,668                                                                                                                                                                                                                                                                                                                                                                                                                                                                                                                                                                                                                                                                          |
| 41%    | 22%                                                                           | 11%                                                                                                                                                                                                                                                                                                                                                  | 37%                                                                                                                                                                                                                                                                                                                                                                                                                                                                                                                  | 36%                                                                                                                                                                                                                                                                                                                                                                                                                                                                                                                                                                                                                                                                            |
| 2,728  | -1,534                                                                        | -2,446                                                                                                                                                                                                                                                                                                                                               | 1,008                                                                                                                                                                                                                                                                                                                                                                                                                                                                                                                | -183                                                                                                                                                                                                                                                                                                                                                                                                                                                                                                                                                                                                                                                                           |
| 870    | -720                                                                          | -1,092                                                                                                                                                                                                                                                                                                                                               | 12                                                                                                                                                                                                                                                                                                                                                                                                                                                                                                                   | -107                                                                                                                                                                                                                                                                                                                                                                                                                                                                                                                                                                                                                                                                           |
| 1,858  | -815                                                                          | -1,391                                                                                                                                                                                                                                                                                                                                               | 996                                                                                                                                                                                                                                                                                                                                                                                                                                                                                                                  | -76                                                                                                                                                                                                                                                                                                                                                                                                                                                                                                                                                                                                                                                                            |
| -4.64  | 1.50                                                                          | 0.28                                                                                                                                                                                                                                                                                                                                                 | -11                                                                                                                                                                                                                                                                                                                                                                                                                                                                                                                  | -8                                                                                                                                                                                                                                                                                                                                                                                                                                                                                                                                                                                                                                                                             |
| 1,854  | -813                                                                          | -1,391                                                                                                                                                                                                                                                                                                                                               | 985                                                                                                                                                                                                                                                                                                                                                                                                                                                                                                                  | -84                                                                                                                                                                                                                                                                                                                                                                                                                                                                                                                                                                                                                                                                            |
| 9.06   | -3.98                                                                         | -6.78                                                                                                                                                                                                                                                                                                                                                | 5.01                                                                                                                                                                                                                                                                                                                                                                                                                                                                                                                 | -0.43                                                                                                                                                                                                                                                                                                                                                                                                                                                                                                                                                                                                                                                                          |
|        | 9,169 72% 6,605 11,780 6,757 5,023 43% 4,760# 41% 2,728 870 1,858 -4.64 1,854 | 9,169       4,576         72%       51%         6,605       2,355         11,780       5,297         6,757       4,093         5,023       1,204         43%       23%         4,760#       1,099         41%       22%         2,728       -1,534         870       -720         1,858       -815         -4.64       1.50         1,854       -813 | 9,169       4,576       4,040         72%       51%       30%         6,605       2,355       1,214         11,780       5,297       3,075         6,757       4,093       2,785         5,023       1,204       290         43%       23%       9%         4,760#       1,099       325         41%       22%       11%         2,728       -1,534       -2,446         870       -720       -1,092         1,858       -815       -1,391         -4.64       1.50       0.28         1,854       -813       -1,391 | 9,169       4,576       4,040       8,482         72%       51%       30%       71%         6,605       2,355       1,214       6,022         11,780       5,297       3,075       10,087         6,757       4,093       2,785       6,380         5,023       1,204       290       3,708         43%       23%       9%       37%         4,760#       1,099       325       3,708         41%       22%       11%       37%         2,728       -1,534       -2,446       1,008         870       -720       -1,092       12         1,858       -815       -1,391       996         -4.64       1.50       0.28       -11         1,854       -813       -1,391       985 |