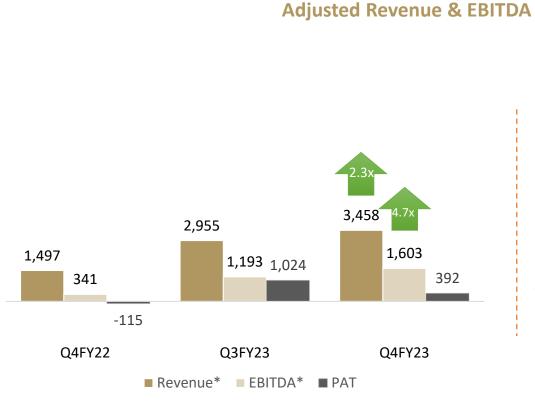

### **Q4FY23 Adjusted Revenue**

# Strongest quarter ever – Q4FY23

| Touching all-time highs    | Vs Q4FY23   | Vs Q3FY23 | Vs Q4FY22 |  |
|----------------------------|-------------|-----------|-----------|--|
| ADR                        | Rs 11,304   | +11%      | +108%     |  |
| Hospitality Revenue        | Rs 3,097 mn | +17%      | +2.5x     |  |
| Consolidated Revenue       | Rs 3,458 mn | +17%*     | +2.3x     |  |
| Hospitality EBITDA         | Rs 1,473 mn | +36%      | +5.0x     |  |
| Hospitality EBITDA Margin  | 47.6%       | +7 pp     | +24 pp    |  |
| Consolidated EBITDA        | Rs 1,603 mn | +34%*     | +4.3x     |  |
| Consolidated EBITDA Margin | 46.4%       | +6 pp*    | +22 pp    |  |

# **Consolidated Profit / Loss Statement**

(In Rs. Mn)

| Particulars                          | Q4FY23 | Q3FY23 | QoQ% | Q4 FY22 | YoY% | FY23   | FY22   | YoY% |
|--------------------------------------|--------|--------|------|---------|------|--------|--------|------|
| Total Income                         | 3,458  | 3,218  | 7%   | 1,535   | 125% | 11,780 | 5,297  | 122% |
| Total Expenditure                    | 1,855  | 1,763  | 5%   | 1,166   | 59%  | 6,757  | 4,093  | 65%  |
| EBITDA                               | 1,603  | 1,455  | 10%  | 369     | 334% | 5,023  | 1,204  | 317% |
| Margin %                             | 46%    | 45%    | 1%   | 24%     | 22%  | 43%    | 23%    | 20%  |
| Adjusted EBITDA                      | 1,603  | 1,193  | 34%  | 341     | 370% | 4,760  | 1,099  | 333% |
| Adjusted Margin %                    | 46%    | 40%    | 6%   | 23%     | 24%  | 41%    | 22%    | 19%  |
| Depreciation and Amortisation        | 298    | 281    | 6%   | 303     | -1%  | 1,173  | 1,184  | -1%  |
| Finance costs                        | 405    | 368    | 10%  | 356     | 14%  | 1,545  | 1,444  | 7%   |
| Exceptional items (expense)/income   | -184^  | 605    | -    | -10     | -    | 423    | -45    | -    |
| Profit/ (Loss) before income tax     | 715    | 1,411  | -49% | -299    | -    | 2,728  | -1,534 | _    |
| Tax Expense                          | 323    | 388    | -17% | -185    | -    | 870    | -720   | -    |
| Profit / (Loss) for the year         | 392    | 1,024  | -62% | -115    | -    | 1,858  | -815   | -    |
| Other comprehensive (expense)/income | -4.9   | 0.1    | -    | 1.8     | -    | -4.6   | 1.5    | -    |
| Total Comprehensive Income           | 387    | 1,024  | -62% | -113    | -    | 1,854  | -813   | -    |
| EPS (Rs.)                            | *1.91  | *4.99  | -62% | *-0.56  | -    | 9.06   | -3.98  | -    |