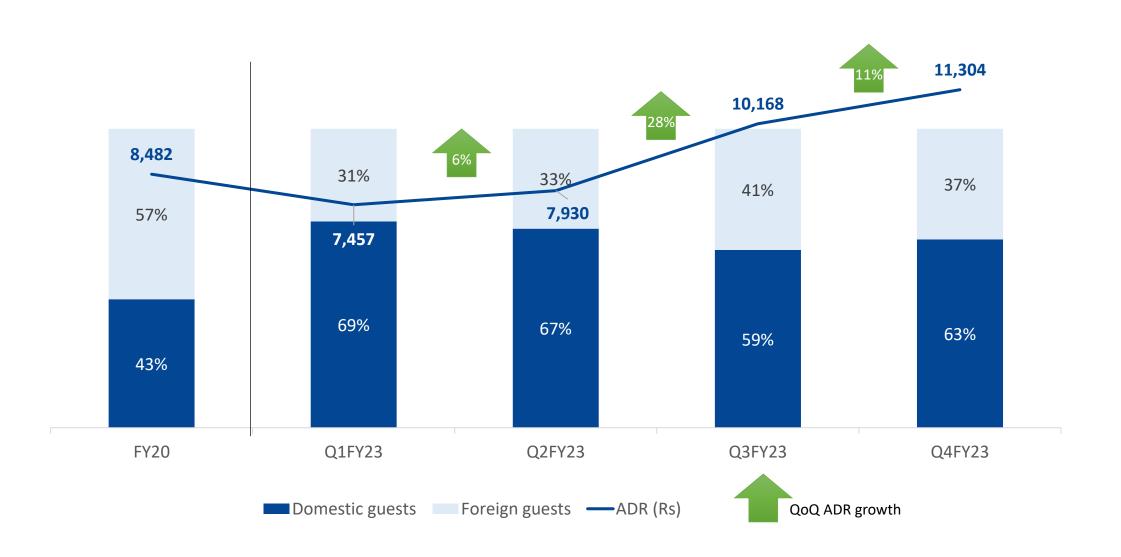

d pipeline – Hospitality**

~40% of the additional room capacity is on existing assets which is expected to yield high EBIDTA margins



Novotel Pune Nagar Road - 88 rooms



# **Announced pipeline – Commercial**

### **STRATEGIC RISK HEDGE** – 3.0 msf leasable Commercial office space by FY27



# Acquisition of The Dukes Retreat, Lonavala





# Strategic entry into leisure space

The Dukes Retreat to be upgraded to a 5 Star Lifestyle Resort





~7.5 acres land with 80 rooms To be expanded to ~130 room Top destination for leisure travelers, weddings and corporate events

Proximity to Mumbai and Pune

# Operational Overview



## **Consolidated Performance**



(In Rs. Mn)

### **Q4FY23 Adjusted Revenue**



### **FY23 Adjusted Revenue**



















# ADR growth – strong momentum







(In Rs. Mn)



# Highest operating performance in Q4FY23 - Hotels













<sup>\*</sup>Includes contractual employees



# **Hospitality City-wise Performance**

### Q4FY23 Revenue Rs. 3,097 Mn



### FY23 Revenue Rs. 10,281 Mn



|              | Q4FY23 | Q3FY23 | QoQ%  | Q4FY22 | YoY%  | FY23  | FY22  |
|--------------|--------|--------|-------|--------|-------|-------|-------|
| ADR (Rs.)    |        |        |       |        |       |       |       |
| MMR          | 11,976 | 11,037 | 9%    | 5,797  | 107%  | 9,741 | 4,714 |
| Bengaluru    | 10,818 | 9,495  | 14%   | 5,572  | 94%   | 8,825 | 4,403 |
| Hyderabad    | 12,532 | 10,462 | 20%   | 4,974  | 152%  | 9,624 | 4,850 |
| Pune         | 5,819  | 5,582  | 4%    | 3,914  | 49%   | 5,460 | 3,505 |
| Combined     | 11,304 |