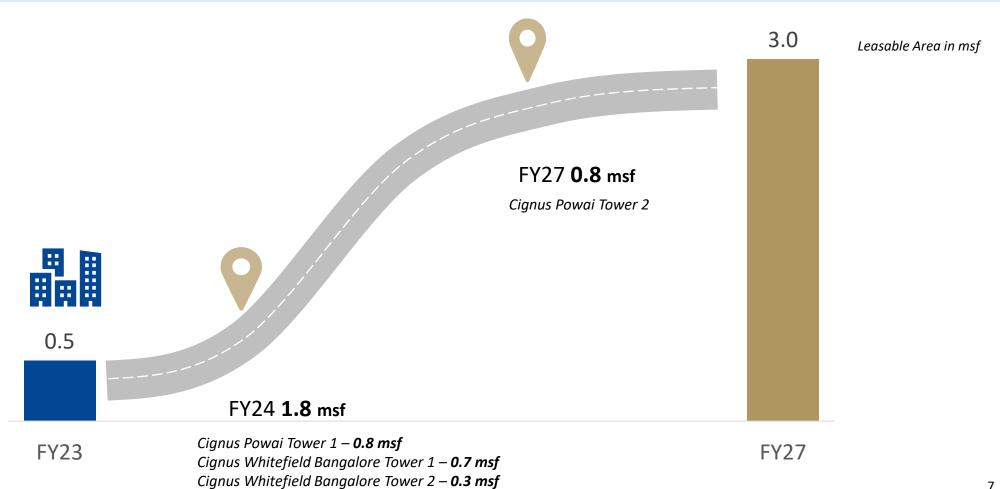

### **STRATEGIC RISK HEDGE** – 3.0 msf leasable Commercial office space by FY27

# **Bengaluru Commercial Complex**

Cignus Whitefield Bangalore (Tower 1) is a premium office space with leasable area ~0.65 msf.

Handover to tenants has commenced

Cignus Whitefield Bangalore (Tower 2) with leasable area ~0.3 msf.

To be ready for handover to tenants from Q2FY24

# **Powai Commercial Complex**

Cignus Powai at Westin Complex, Powai is a premium office space ~0.78 msf.

Commercial Tower-2 at Westin Complex, Powai a premium office space ~0.75 msf.