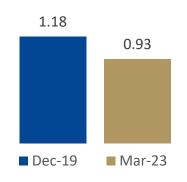

### Under construction assets to generate ~20% returns (EBITDA on Invested capital)

|                                                              | Mar-21 | Mar-22 | Mar-23 |
|--------------------------------------------------------------|--------|--------|--------|
| Allocable to operating assets                                | 14,403 | 14,147 | 11,757 |
| Allocable to under-construction/to be operationalized assets | 4,308  | 8,191  | 12,611 |
| Total Debt                                                   | 18,711 | 22,338 | 24,368 |
|                                                              |        |        |        |
| EBITDA (Rs mn)                                               | 290*   | 1,204* | 5,023  |
|                                                              |        |        |        |
| Capex Spend YTD (Rs mn)                                      | 1,433  | 3,489  | 4,398  |
|                                                              |        |        |        |
| Interest Rate (%)                                            | 8.04   | 7.52   | 8.75   |
|                                                              |        | Repo r | ate up |