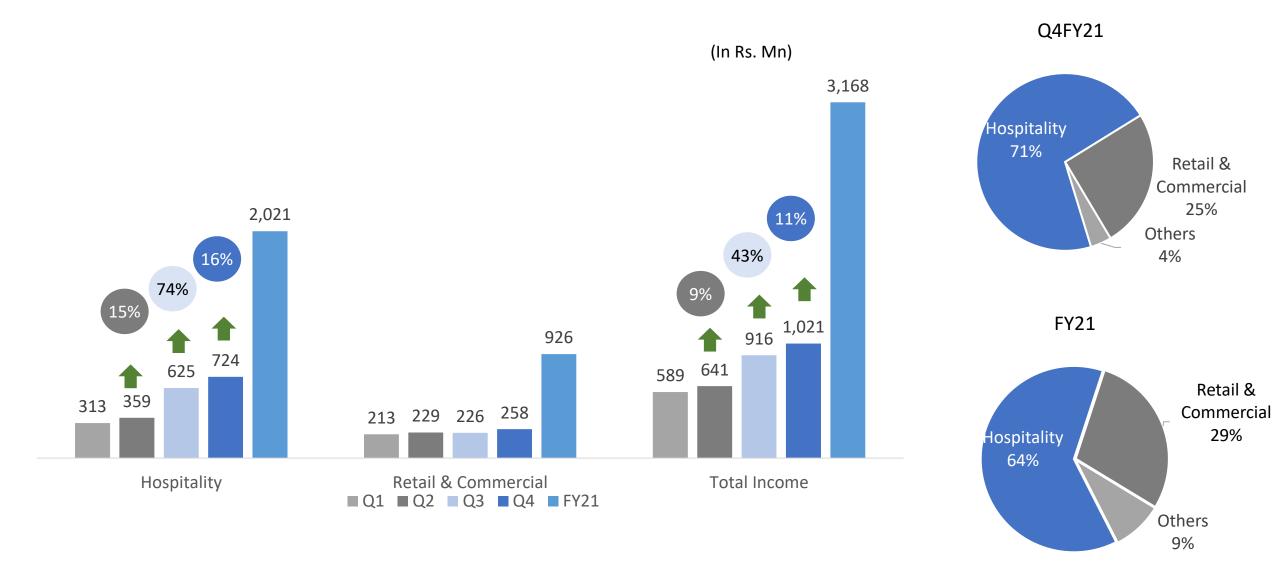

# Q-on-Q revenue growth

# Q-on-Q EBITDA performance

■ Q1 ■ Q2 ■ Q3 ■ Q4 ■ FY21

(In Rs. Mn)