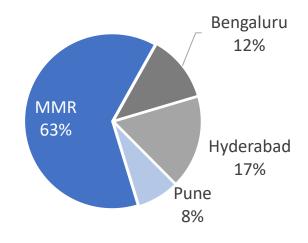

# Hospitality City-wise Performance

Q4FY21 Revenue Rs. 724 Mn

|              | Q4FY21 | Q4FY20 | YoY %       | FY21  | FY20  | YoY %     |
|--------------|--------|--------|-------------|-------|-------|-----------|
| ADR (Rs.)    |        |        |             |       |       |           |
| MMR          | 4,562  | 8,886  | -49%        | 4,056 | 8,309 | -51%      |
| Bengaluru    | 3,900  | 9,461  | -59%        | 4,611 | 9,093 | -49%      |
| Hyderabad    | 4,067  | 9,211  | -56%        | 4,161 | 8,688 | -52%      |
| Pune         | 2,888  | 5,255  | -45%        | 2,871 | 5,255 | -45%      |
| Combined     | 4,173  | 8,890  | -53%        | 4,040 | 8,482 | -52%      |
| Occupancy %  |        |        |             |       |       |           |
| MMR          | 39%    | 62%    | -2300 bps   | 35%   | 72%   | -3700 bps |
| Bengaluru    | 35%    | 62%    | -2700 bps   | 24%   | 73%   | -4900 bps |
| Hyderabad    | 27%    | 60%    | -3300 bps   | 19%   | 70%   | -5100 bps |
| Pune         | 63%    | 41%    | 2200 bps    | 28%   | 41%   | -1200 bps |
| Combined     | 39%    | 61%    | -2200 bps   | 30%   | 71%   | -4100 bps |
| RevPAR (Rs.) |        |        |             |       |       |           |
| MMR          | 1,788  | 5,540  | -68%        | 1,415 | 5,942 | -76%      |
| Bengaluru    | 1,360  | 5,830  | -77%        | 1,127 | 6,593 | -83%      |
| Hyderabad    | 1,095  | 5,554  | -80%        | 794   | 6,115 | -87%      |
| Pune         | 1,831  | 2,130  | -14%        | 805   | 2,130 | -62%      |
| Combined     | 1,610  | 5,386  | <i>-70%</i> | 1,214 | 6,022 | -80%      |