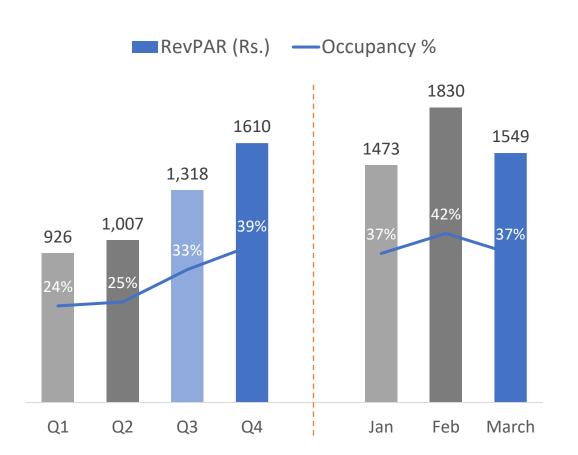

# Hospitality Performance: FY21

# Hospitality City-wise Performance

Q4FY21 Revenue Rs. 724 Mn

|              | Q4FY21 | Q4FY20 | YoY %       | FY21  | FY20  | YoY %     |
|--------------|--------|--------|-------------|-------|-------|-----------|
| ADR (Rs.)    |        |        |             |       |       |           |
| MMR          | 4,562  | 8,886  | -49%        | 4,056 | 8,309 | -51%      |
| Bengaluru    | 3,900  | 9,461  | -59%        | 4,611 | 9,093 | -49%      |
| Hyderabad    | 4,067  | 9,211  | -56%        | 4,161 | 8,688 | -52%      |
| Pune         | 2,888  | 5,255  | -45%        | 2,871 | 5,255 | -45%      |
| Combined     | 4,173  | 8,890  | -53%        | 4,040 | 8,482 | -52%      |
| Occupancy %  |        |        |             |       |       |           |
| MMR          | 39%    | 62%    | -2300 bps   | 35%   | 72%   | -3700 bps |
| Bengaluru    | 35%    | 62%    | -2700 bps   | 24%   | 73%   | -4900 bps |
| Hyderabad    | 27%    | 60%    | -3300 bps   | 19%   | 70%   | -5100 bps |
| Pune         | 63%    | 41%    | 2200 bps    | 28%   | 41%   | -1200 bps |
| Combined     | 39%    | 61%    | -2200 bps   | 30%   | 71%   | -4100 bps |
| RevPAR (Rs.) |        |        |             |       |       |           |
| MMR          | 1,788  | 5,540  | -68%        | 1,415 | 5,942 | -76%      |
| Bengaluru    | 1,360  | 5,830  | -77%        | 1,127 | 6,593 | -83%      |
| Hyderabad    | 1,095  | 5,554  | -80%        | 794   | 6,115 | -87%      |
| Pune         | 1,831  | 2,130  | -14%        | 805   | 2,130 | -62%      |
| Combined     | 1,610  | 5,386  | <i>-70%</i> | 1,214 | 6,022 | -80%      |