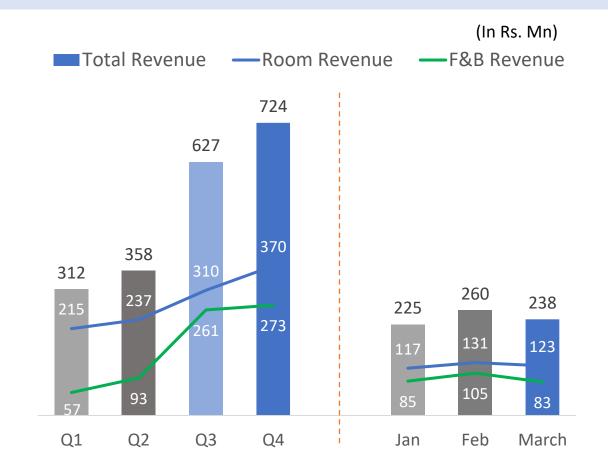

### F&B segment benefiting from the easing of restrictions

Occupancy % and RevPAR has been calculated on total inventory