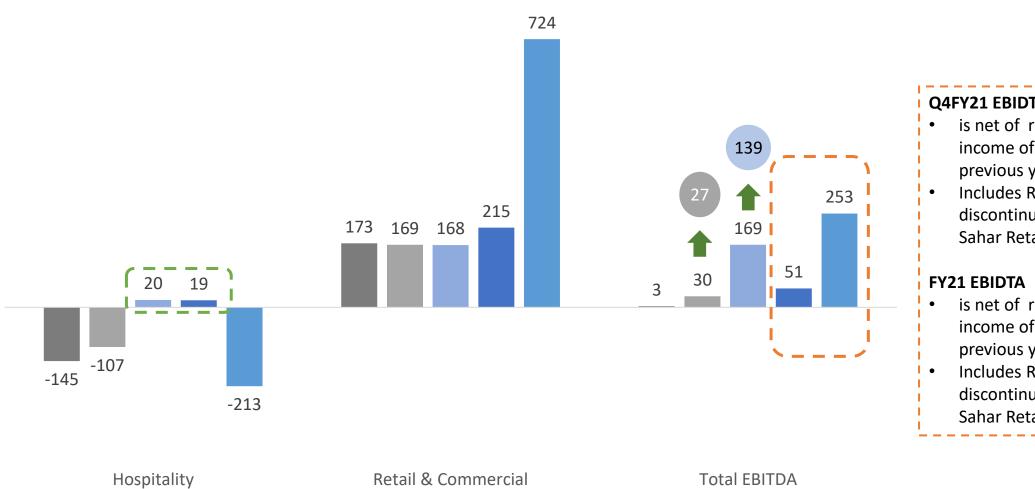

# Q-on-Q EBITDA performance

■ Q1 ■ Q2 ■ Q3 ■ Q4 ■ FY21

(In Rs. Mn)

#### **Q4FY21 EBIDTA**

- is net of reversal of SEIS income of Rs. 123 mn of previous year
- Includes Rs. 13 mn losses from discontinued operations of Sahar Retail
- is net of reversal of SEIS income of Rs. 123 mn of previous year
- Includes Rs. 41 mn losses from discontinued operations of Sahar Retail