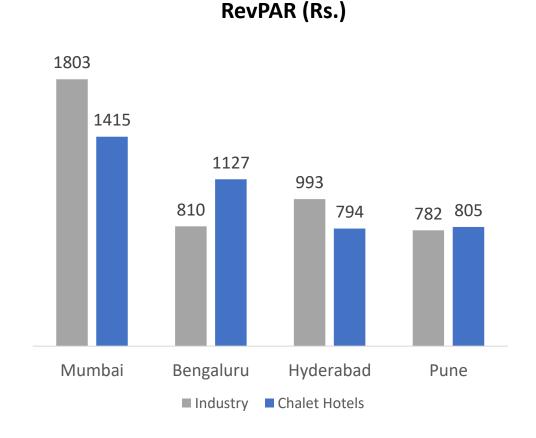

# Hospitality City-wise Performance

Q4FY21 Revenue Rs. 724 Mn

|              | Q4FY21 | Q4FY20 | YoY %       | FY21  | FY20  | YoY %     |
|--------------|--------|--------|-------------|-------|-------|-----------|
| ADR (Rs.)    |        |        |             |       |       |           |
| MMR          | 4,562  | 8,886  | -49%        | 4,056 | 8,309 | -51%      |
| Bengaluru    | 3,900  | 9,461  | -59%        | 4,611 | 9,093 | -49%      |
| Hyderabad    | 4,067  | 9,211  | -56%        | 4,161 | 8,688 | -52%      |
| Pune         | 2,888  | 5,255  | -45%        | 2,871 | 5,255 | -45%      |
| Combined     | 4,173  | 8,890  | -53%        | 4,040 | 8,482 | -52%      |
| Occupancy %  |        |        |             |       |       |           |
| MMR          | 39%    | 62%    | -2300 bps   | 35%   | 72%   | -3700 bps |
| Bengaluru    | 35%    | 62%    | -2700 bps   | 24%   | 73%   | -4900 bps |
| Hyderabad    | 27%    | 60%    | -3300 bps   | 19%   | 70%   | -5100 bps |
| Pune         | 63%    | 41%    | 2200 bps    | 28%   | 41%   | -1200 bps |
| Combined     | 39%    | 61%    | -2200 bps   | 30%   | 71%   | -4100 bps |
| RevPAR (Rs.) |        |        |             |       |       |           |
| MMR          | 1,788  | 5,540  | -68%        | 1,415 | 5,942 | -76%      |
| Bengaluru    | 1,360  | 5,830  | -77%        | 1,127 | 6,593 | -83%      |
| Hyderabad    | 1,095  | 5,554  | -80%        | 794   | 6,115 | -87%      |
| Pune         | 1,831  | 2,130  | -14%        | 805   | 2,130 | -62%      |
| Combined     | 1,610  | 5,386  | <i>-70%</i> | 1,214 | 6,022 | -80%      |