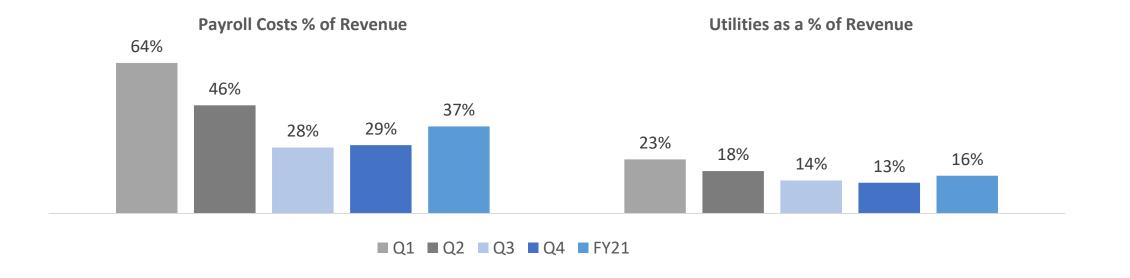

| 62%    | -2700 bps   | 24%   | 73%   | -4900 bps |
| Hyderabad    | 27%    | 60%    | -3300 bps   | 19%   | 70%   | -5100 bps |
| Pune         | 63%    | 41%    | 2200 bps    | 28%   | 41%   | -1200 bps |
| Combined     | 39%    | 61%    | -2200 bps   | 30%   | 71%   | -4100 bps |
| RevPAR (Rs.) |        |        |             |       |       |           |
| MMR          | 1,788  | 5,540  | -68%        | 1,415 | 5,942 | -76%      |
| Bengaluru    | 1,360  | 5,830  | -77%        | 1,127 | 6,593 | -83%      |
| Hyderabad    | 1,095  | 5,554  | -80%        | 794   | 6,115 | -87%      |
| Pune         | 1,831  | 2,130  | -14%        | 805   | 2,130 | -62%      |
| Combined     | 1,610  | 5,386  | <i>-70%</i> | 1,214 | 6,022 | -80%      |

# Improving efficiencies – Hospitality FY21







### Retail & Commercial Performance



### Steady rental from Commercial portfolio

(In Rs. Mn)

|               | FY21 | Q4FY21 | Q3FY21 | Q2FY21 | Q1FY21 |
|---------------|------|--------|--------|--------|--------|
| Total Revenue | 926  | 258    | 226    | 229    | 213    |
| SLM           | 115  | 22     | 19     | 37     | 37     |
| EBITDA        | 724  | 215    | 168    | 169    | 173    |
| Margin %      | 78%  | 83%    | 74%    | 74%    | 81%    |

### **Updates as of March 2021:**

- Sahar Office Tower
  - Fully Leased
  - Rentals received as per terms
- The Orb: Sahar Retail
  - Re-strategizing underway
  - A large part of the retail/F&B space to be converted to commercial space

- Inorbit Mall, Bengaluru
  - 85% occupancy
  - Gradual pick up in footfalls

# Consolidated Pro