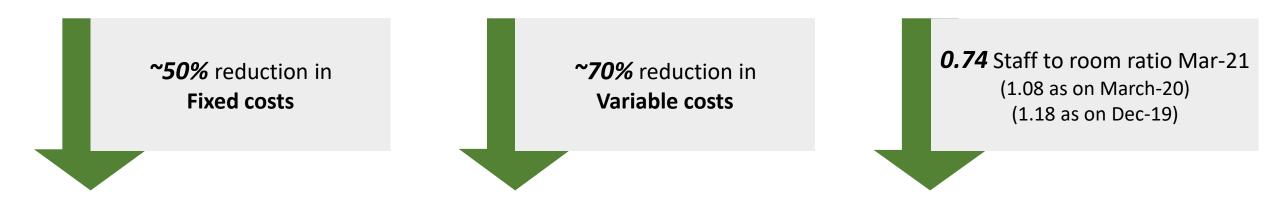

5%    | 62%    | -2700 bps   | 24%   | 73%   | -4900 bps |
| Hyderabad    | 27%    | 60%    | -3300 bps   | 19%   | 70%   | -5100 bps |
| Pune         | 63%    | 41%    | 2200 bps    | 28%   | 41%   | -1200 bps |
| Combined     | 39%    | 61%    | -2200 bps   | 30%   | 71%   | -4100 bps |
| RevPAR (Rs.) |        |        |             |       |       |           |
| MMR          | 1,788  | 5,540  | -68%        | 1,415 | 5,942 | -76%      |
| Bengaluru    | 1,360  | 5,830  | -77%        | 1,127 | 6,593 | -83%      |
| Hyderabad    | 1,095  | 5,554  | -80%        | 794   | 6,115 | -87%      |
| Pune         | 1,831  | 2,130  | -14%        | 805   | 2,130 | -62%      |
| Combined     | 1,610  | 5,386  | <i>-70%</i> | 1,214 | 6,022 | -80%      |

# Improving efficiencies – Hospitality FY21







### Retail & Commercial Performance



### Steady rental from Commercial portfolio

(In Rs. Mn)

|               | FY21 | Q4FY21 | Q3FY21 | Q2FY21 | Q1FY21 |
|---------------|------|--------|--------|--------|--------|
| Total Revenue | 926  | 258    | 226    | 229    | 213    |
| SLM           | 115  | 22     | 19     | 37     | 37     |
| EBITDA        | 724  | 215    | 168    | 169    | 173    |
| Margin %      | 78%  | 83%    | 74%    | 74%    | 81%    |

### **Updates as of March 2021:**

- Sahar Office Tower
  - Fully Leased
  - Rentals received as per terms
- The Orb: Sahar Retail
  - Re-strategizing underway
  - A large part of the retail/F&B space to be converted to commercial space

- Inorbit Mall, Bengaluru
  - 85% occupancy
  - Gradual pick up in footfalls

# Consolidated P