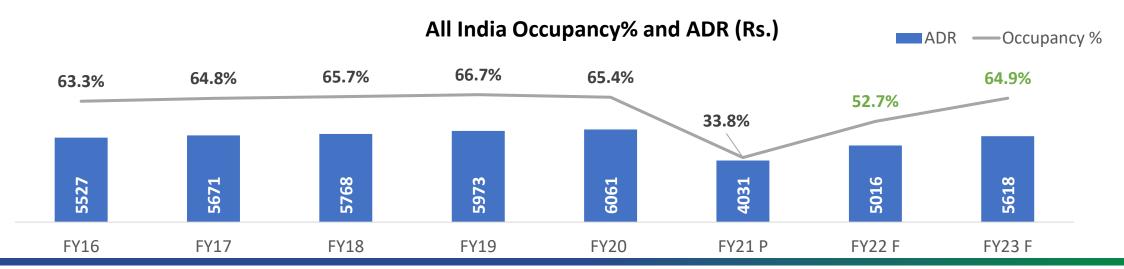

# Market performance FY21 - Key cities

Occupancy % and RevPAR has been calculated on total inventory and full period