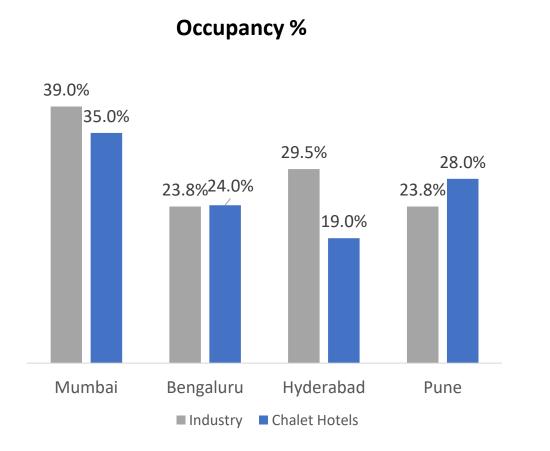

# Hospitality City-wise Performance

Q4FY21 Revenue Rs. 724 Mn

|              | Q4FY21 | Q4FY20 | YoY %       | FY21  | FY20  | YoY %     |
|--------------|--------|--------|-------------|-------|-------|-----------|
| ADR (Rs.)    |        |        |             |       |       |           |
| MMR          | 4,562  | 8,886  | -49%        | 4,056 | 8,309 | -51%      |
| Bengaluru    | 3,900  | 9,461  | -59%        | 4,611 | 9,093 | -49%      |
| Hyderabad    | 4,067  | 9,211  | -56%        | 4,161 | 8,688 | -52%      |
| Pune         | 2,888  | 5,255  | -45%        | 2,871 | 5,255 | -45%      |
| Combined     | 4,173  | 8,890  | -53%        | 4,040 | 8,482 | -52%      |
| Occupancy %  |        |        |             |       |       |           |
| MMR          | 39%    | 62%    | -2300 bps   | 35%   | 72%   | -3700 bps |
| Bengaluru    | 35%    | 62%    | -2700 bps   | 24%   | 73%   | -4900 bps |
| Hyderabad    | 27%    | 60%    | -3300 bps   | 19%   | 70%   | -5100 bps |
| Pune         | 63%    | 41%    | 2200 bps    | 28%   | 41%   | -1200 bps |
| Combined     | 39%    | 61%    | -2200 bps   | 30%   | 71%   | -4100 bps |
| RevPAR (Rs.) |        |        |             |       |       |           |
| MMR          | 1,788  | 5,540  | -68%        | 1,415 | 5,942 | -76%      |
| Bengaluru    | 1,360  | 5,830  | -77%        | 1,127 | 6,593 | -83%      |
| Hyderabad    | 1,095  | 5,554  | -80%        | 794   | 6,115 | -87%      |
| Pune         | 1,831  | 2,130  | -14%        | 805   | 2,130 | -62%      |
| Combined     | 1,610  | 5,386  | <i>-70%</i> | 1,214 | 6,022 | -80%      |